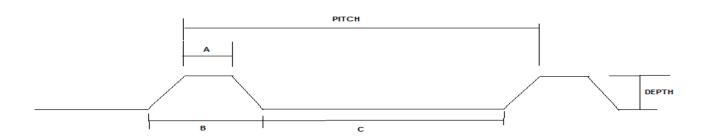

## Information to Be Supplied by Customer alongwith Purchase Order:-

- Manufacturer of customer roof sheet and profile code.
- Roof sheet profile dimensions A, B, C, Depth & Pitch as per attached file (Kindly see diagram at the end of this page)
- Sample of roof sheet containing at least 3 profiles in its width \* 250mm long in unbent condition. Sheet can be sent as per attached picture to ensure receipt at our end without change in dimension.

## SUDHA VENTILATING SYSTEM PVT. LTD. ROOFING SHEET PROFILE REQUIREMENT