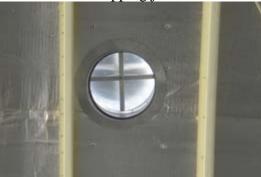

## B. Roof sheet with underdeck insulation

• Installation on ridge point / sheet overlapping joint lines – **underdeck insulation retainer ring required**.

• Installation at areas away from ridge / sheet overlapping joint line - flashing sheet required